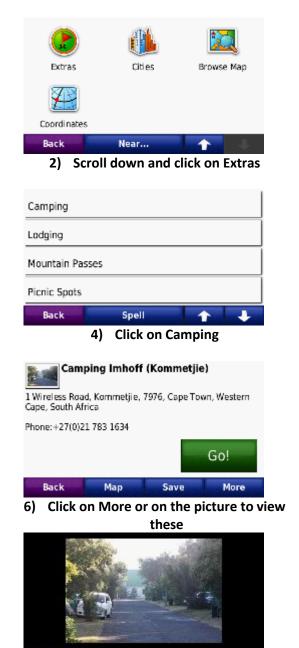

## How to use the T4A Africa Guide

Once installed and activated the T4A GPS Guides can be used to search for places of interest and additional information where available. T4A GPS Guides are not configured to alert you when you are in proximity of points contained in the guide. You have to search the guide to find information. This ensures that the guide is not intrusive when using your GPS.

**Description and contact details** 

Picture (not available on all listings)

Back