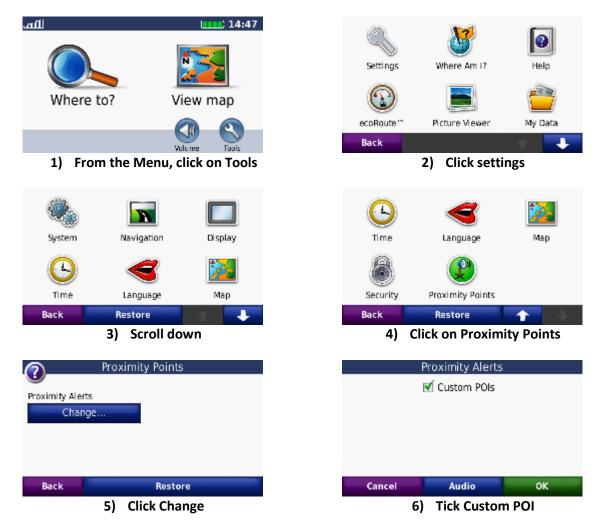

## To Activate TourGuide

Any GPI files available on the GPS under the \Garmin\POI\ folder will be read and used by the GPS if the Custom POI setting is switched on. To activate this setting follow these steps:

Note that instructions may vary from device to device. Consult your GPS user manual for more information.